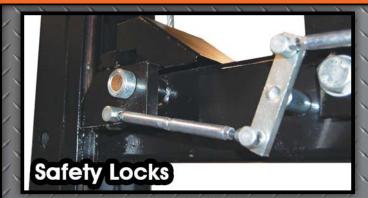

## Titan 7000 lb 4-Post Lift

Ideal for working on your vehicles or for creating extra space in your garage, the Titan 7,000 lb. capacity four-post lifts are perfect for any auto enthusiast. Equipped with a multiple position safety locking mechanism, 14,500 lb. rated aircraft cables, and enclosed carriage arms, this lift ensures you and your vehicles maximum safety at all times. If you need something a little bigger, then upgrade to the 7000-XLT model for an additional 13" max clearance and 19" of runway length.