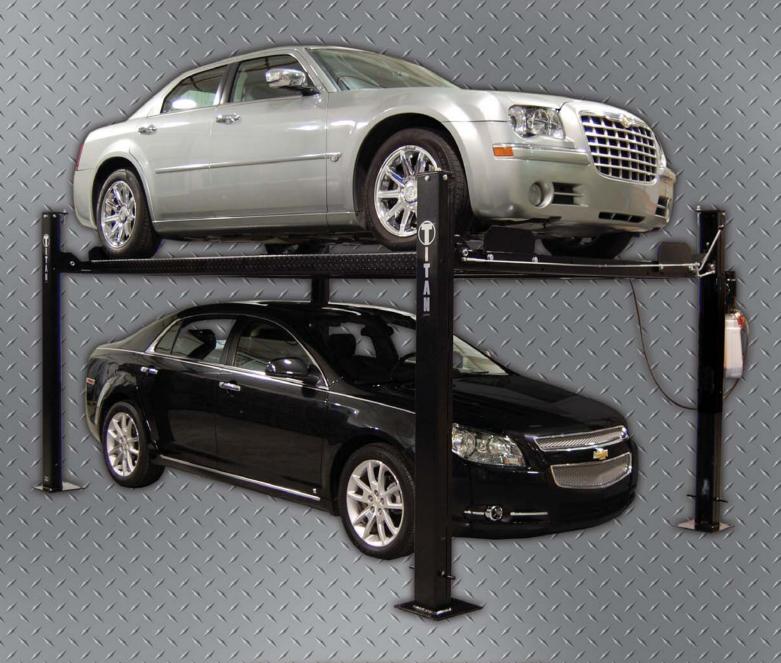

## Titan 7000 lb 4-Post Lift

Ideal for working on your vehicles or for creating extra space in your garage, the Titan 7,000 lb. capacity four-post lifts are perfect for any auto enthusiast. Equipped with a multiple position safety locking mechanism, 14,500 lb. rated aircraft cables, and enclosed carriage arms, this lift ensures you and your vehicles maximum safety at all times. If you need something a little bigger, then upgrade to the 7000-XLT model for an additional 13" max clearance and 19" of runway length.

## Includes:

- 110 Volt Power Unit
- Caster Kit
- Jack Tray
- Steel Ramps

| <b>Specifications</b>      | SDPL-7000    |
|----------------------------|--------------|
| Lifting Capacity           | 7,000 lbs.   |
| Max Clearance Under Tracks | 65"          |
| Overall Length             | 171"         |
| Overall Width              | 112"         |
| Overall Height             | 84"          |
| Drive Thru Clearance       | 87"          |
|                            | SDPL-7000XLT |
| Maximum Clearance          | 78"          |
| Overall Length             | 190"         |
| Overall Height             | 92"          |