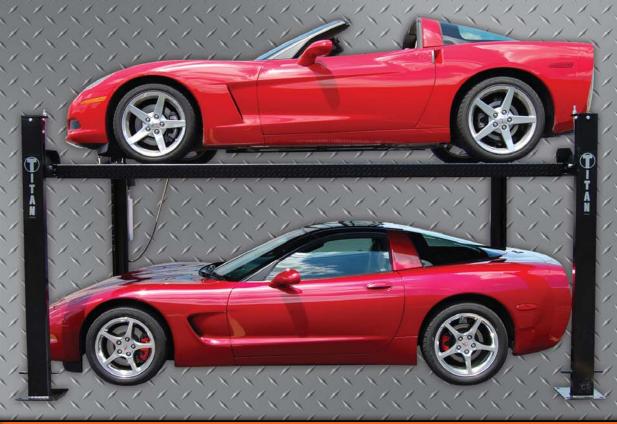

## Titan 7000 lb 4-Post Lift

Ideal for working on your vehicles or for creating extra space in your garage, the Titan 7,000 lb. capacity four-post lifts are perfect for any auto enthusiast. Equipped with a multiple position safety locking mechanism, 14,500 lb. rated aircraft cables, and enclosed carriage arms, this lift ensures you and your vehicles maximum safety at all times. If you need something a little bigger, then upgrade to the 7000-XLT model for an additional 13" max clearance and 19" of runway length.